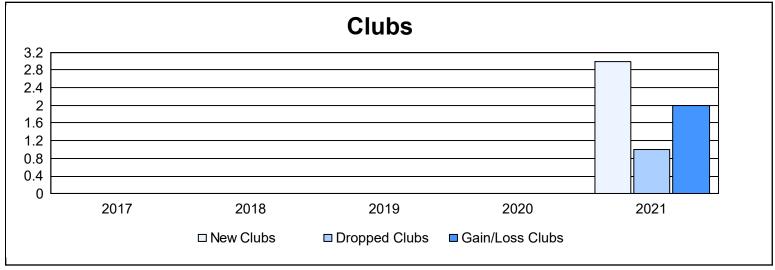

District 105CW As of June 2021 Cumulative

| Year      | New<br>Clubs | Dropped<br>Clubs | Gain/<br>Loss<br>Clubs | New<br>Members | Charter<br>Members | Reinstate<br>Members | Transfer<br>Members | Total<br>Member<br>Added | Total<br>Members<br>Dropped | Gain/<br>Loss<br>Members |
|-----------|--------------|------------------|------------------------|----------------|--------------------|----------------------|---------------------|--------------------------|-----------------------------|--------------------------|
| 2016-2017 | 0            | 0                | 0                      | 127            | 1                  | 8                    | 12                  | 148                      | 203                         | -55                      |
| 2017-2018 | 0            | 0                | 0                      | 138            | 1                  | 2                    | 24                  | 165                      | 213                         | -48                      |
| 2018-2019 | 0            | 0                | 0                      | 155            | 2                  | 8                    | 12                  | 177                      | 181                         | -4                       |
| 2019-2020 | 0            | 0                | 0                      | 107            | 0                  | 6                    | 10                  | 123                      | 199                         | -76                      |
| 2020-2021 | 3            | 1                | 2                      | 148            | 80                 | 6                    | 26                  | 260                      | 260                         | 0                        |
| Average   | 1            | 0                | 0                      | 135            | 17                 | 6                    | 17                  | 175                      | 211                         | -37                      |